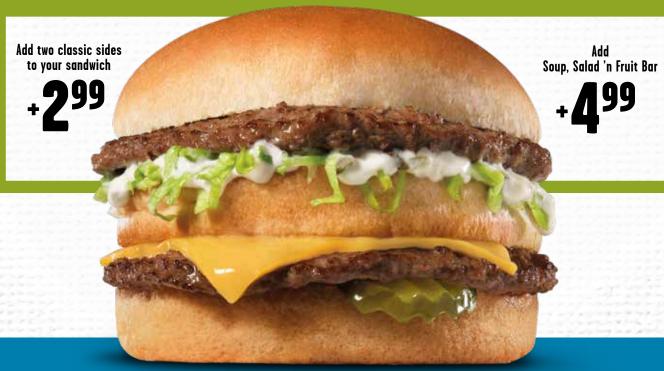

#### PRIMETIME CLASSIC CHEESEBURGER

Premium ground beef\* with melted cheddar cheese, pickles, red onions, tomato, leaf lettuce and Frisch's Original Tartar Sauce.

**Platter** 8.98 | 1145-2050 cal | **Sandwich** 5.99 | 1090 cal Add Bacon +1.00 | +70 cal

# ADD SOUP, SALAD 'N FRUIT BAR +4 99