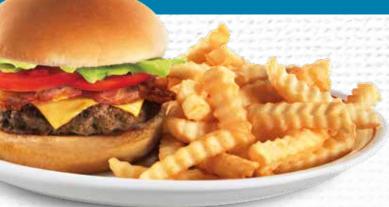

# PLATTER ME





### BIG BOY®

1/4 lb. of beef\* patties with cheese, lettuce, pickle and Frisch's Original Tartar Sauce on a double-decker bun. Platter 7.08 | 775-1680 cal Sandwich 4.09 | 720 cal



#### SUPER BIG BOY"

1/2 lb. of beef\* with cheese, lettuce, pickles and Frisch's Original Tartar Sauce on a double-decker bun. **Platter** 8.98 | 1315-2220 cal Sandwich 5.99 | 1260 cal



1/4 lb. of beef\* with cheese, two slices of bacon, lettuce, tomatoes, pickles and mayonnaise. Platter 7.98 | 885-1790 cal | Sandwich 4.99 | 830 cal

**BACON CHEESEBURGER** 



#### BRAWNY LAD®

1/4 lb. of beef\* with a slice of onion on a toasted rye bun. **Platter** 6.98 | 525-1430 cal | **Sandwich** 3.99 | 470 cal



#### SWISS MISS

1/4 lb. of beef\* with Swiss cheese, lettuce and Frisch's Original Tartar Sauce on a rye bun. **Platter** 6.98 | 785-1690 cal | **Sandwich** 3.99 | 730 cal

#### 1/4 LB. HAMBURGER

1/4 lb. of beef\* with lettuce, pickle and Frisch's Original Tartar Sauce.

**Platter** 6.98 | 715-1620 cal | **Sandwich** 3.99 | 660 cal With Cheese

**Platter** 7.18 | 795-1700 cal | **Sandwich** 4.19 | 740 cal





#### PRIMETIME™ BURGERS

Substitute crispy or grilled chicke