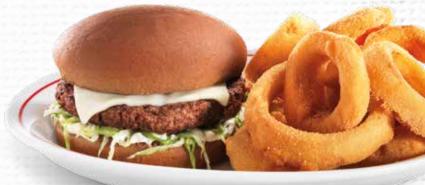

#### **PATTY MELT**

1/4 lb. of beef\* with American and Swiss cheeses, caramelized onions, grilled on whole wheat Texas toast. **Platter** 7.98 | 975-1880 cal | **Sandwich** 4.99 | 920 cal