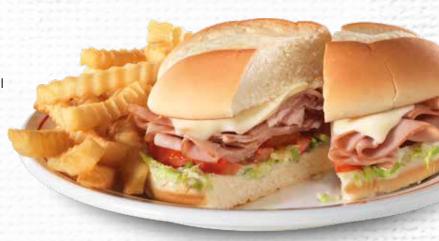

### BUDDIE BOY®

Deli-sliced ham topped with melted Swiss cheese, tomatoes, lettuce and Frisch's Original Tartar Sauce on a toasted French roll.

**Platter** 6.98 | 575-1480 cal | **Sandwich** 3.99 | 520 cal