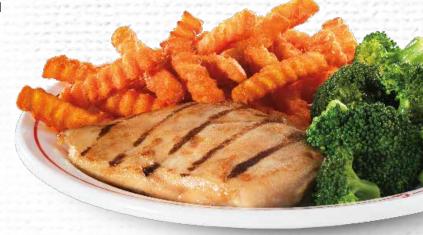

#### **GRILLED CHICKEN BREAST DINNER**

Skinless chicken breast lightly seasoned in marinade and grilled. Served with two classic sides and a freshly baked dinner roll. 7.59 | 425-1330 cal