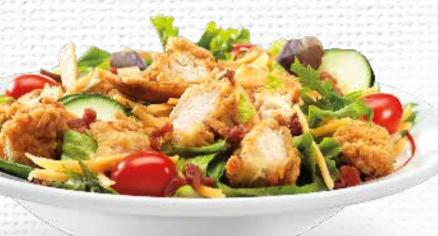

# **ENTRÉE SALADS**

**CHICKEN BLT SALAD** Crispy or grilled chicken, bacon bits, tortilla strips,

cucumbers, tomatoes, cheese and lettuce. 7.29 | 540-750 cal