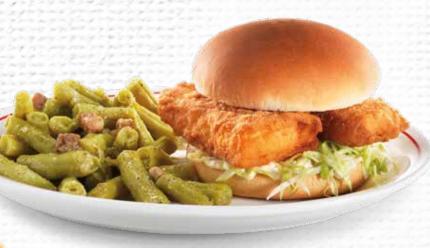

#### **FISH SANDWICH**

Two hand-breaded, crispy fillets with lettuce and Frisch's Original Tartar Sauce.

**Platter** 8.68 | 755-1660 cal | **Sandwich** 5.69 | 700 cal