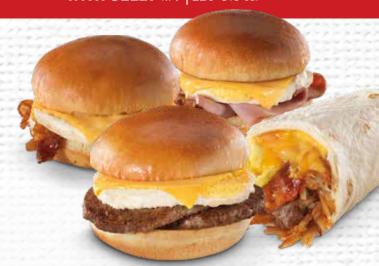

#### **HOG HEAVEN BURRITO**

Bacon, sausage, egg, cheese and hash browns. 4.49 | 750 cal | **Combo** 6.49 | 1080-1240 cal

### BACON, EGG, CHEESE & HASH BROWN BURRITO

3.79 | 550 cal | **Combo** 5.79 | 880-1040 cal

### SAUSAGE, EGG, CHEESE & HASH BROWN BURRITO

3.79 | 680 cal | **Combo** 5.79 | 1010-1170 cal

#### **BACON, EGG & CHEESE**

3.99 600 cal Combo 5.99 930-1090 cal

#### **DELI-SLICED HAM, EGG & CHEESE**

3.99 | 610 cal | **Combo** 5.99 | 940-1100 cal

#### **SAUSAGE, EGG & CHEESE**

3.99 | 940 cal | **Combo** 5.99 | 1270-1430 cal

Goetta available in Cincinnati only. 900 cal