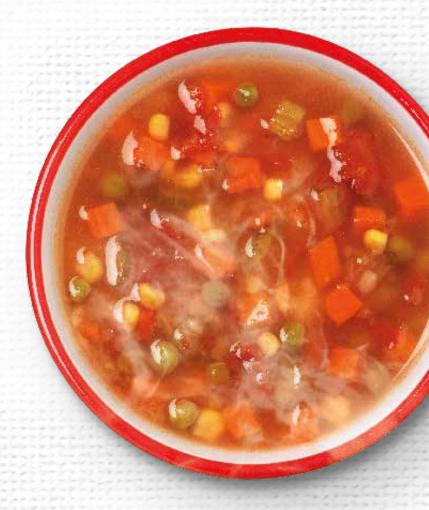

#### **HOMEMADE SOUPS & CHILI**

At Frisch's, we take great pride in making our own soups and chili in the Frisch's Kitchen using fresh ingredients. Vegetable soup and chili are served every day along with a rotating soup of the week.

#### **VEGETABLE OR SOUP OF THE WEEK**

Cup 1.99 | 140-550 cal | Bowl 2.79 | 280-1100 cal