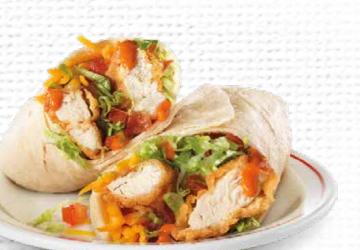

#### **BUFFALO CHICKEN WRAP**

Crispy chicken tenders with tomatoes, lettuce, cheddar cheese and buffalo sauce wrapped in a tortilla. Your choice of blue cheese or ranch dressing on the side.

**Platter** 7.98 | 1135-2040 cal | **Wrap** 4.99 | 1080 cal