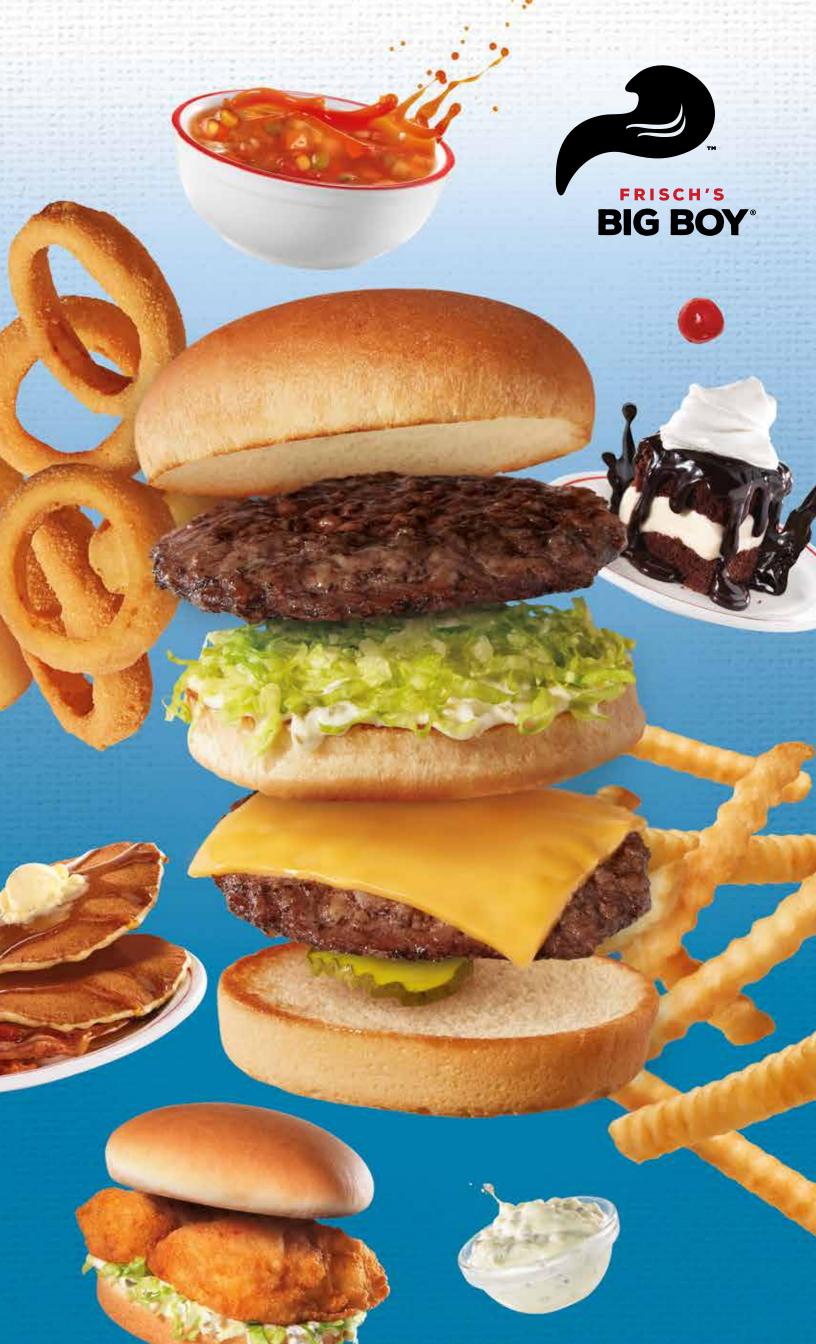

### BIG BOY®

1/4 lb. of beef\* patties with cheese, lettuce, pickle and Frisch's Original Tartar Sauce on a double-decker bun. Platter 7.08 | 775-1680 cal Sandwich 4.09 | 720 cal

#### SUPER BIG BOY"

1/2 lb. of beef\* with cheese, lettuce, pickles and Frisch's Original Tartar Sauce on a double-decker bun. **Platter** 8.98 | 1315-2220 cal Sandwich 5.99 | 1260 cal

1/4 lb. of beef\* with cheese, two slices of bacon, lettuce, tomatoes, pickles and mayonnaise. Platter 7.98 | 885-1790 cal | Sandwich 4.99 | 830 cal

**BACON CHEESEBURGER** 

#### 1/4 LB. HAMBURGER

1/4 lb. of beef\* with lettuce, pickle and Frisch's Original Tartar Sauce.

**Platter** 6.98 | 715-1620 cal | **Sandwich** 3.99 | 660 cal With Cheese

**Platter** 7.18 | 795-1700 cal | **Sandwich** 4.19 | 740 cal

#### **FISH SANDWICH**

Two hand-breaded, crispy fillets with lettuce and Frisch's Original Tartar Sauce.

**Platter** 8.68 | 755-1660 cal | **Sandwich** 5.69 | 700 cal

HOT FUDGE CAKE

MINI HOT FUDGE CAKE 2.49 | 340 cal