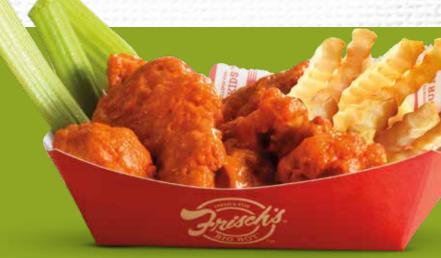

#### **BUFFALO BITES 'N FRIES BASKET**

Crispy chicken tossed in Buffalo sauce with crinkle cut fries, celery and ranch dressing.

5.99 | 1400 cal