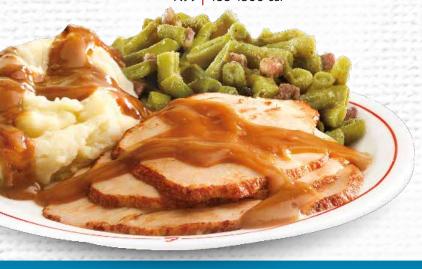

#### **CARVED TURKEY**

Oven-roasted, hand-carved turkey. Served with two classic sides and a freshly baked dinner roll. 7.99 | 455-1360 cal